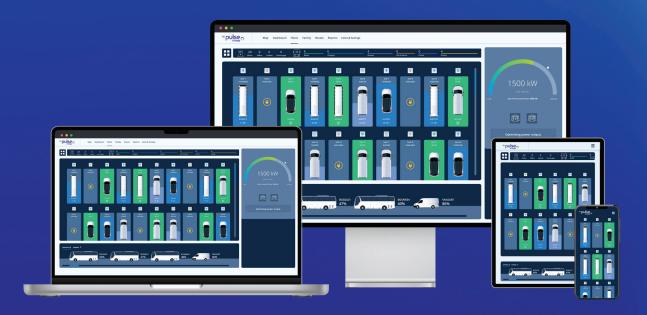

### You're in the driver's seat with omega™ command center

Our OMEGA™ Command Center is your user-friendly dashboard that functions as a 24/7 network operations center, providing real-time visibility to your EVs, EVSEs, power usage, and more. It can be viewed from any web browser and is optimized for mobile devices to allow you and your team to manage your EV fleet on the go.

Maximize electric vehicle uptime

Participate in grid services (V2G, demand response)

**Automatic Load Management** 

Co-optimize charging for cost, battery health, & GHG impact

2x charger capacity without utility service upgrades

Distributed energy resource (DER) management

Integrations with telematics, route, & asset management tools

Custom compliance, LCFS, & operational reporting

Active EV / EVSE alerts & remote troubleshooting

Oversee all EV charging stations and vehicles in real-time

Monitor vehicles out on routes and track their expected state-of-charge when they return to the depot

Track current and maximum electrical capacity at your fleet depot

Follow each vehicle's state-of-charge (SOC) and time-to-completion charging estimates.

Receive alerts and notifications in real-time

Easily run savings, energy, equipment health, GHG emission reductions, and other operational reports

Manage and monitor multiple depots all in one place