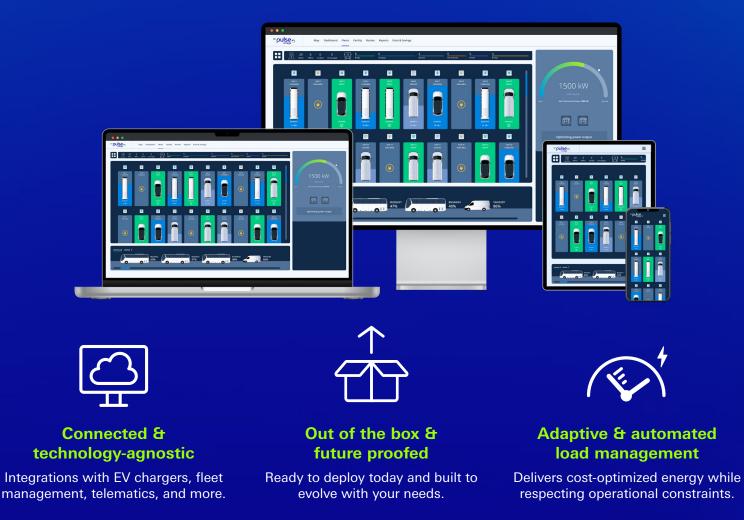

# pulse

### You're in the driver's seat with Omega Command Center

Our Omega Command Center is your user-friendly dashboard that functions as a 24/7 network operations center, providing real-time visibility to your EVs, EVSEs, power usage, and more. It can be viewed from any web browser and is optimized for mobile devices to allow you and your team to manage your EV fleet on the go.

Oversee all EV charging stations and vehicles in real-time

Monitor vehicles out on routes and track their expected state-of-charge when they return to the depot

Receive alerts and notifications in real-time

Track current and maximum electrical capacity at your fleet depot

Easily run savings, energy, equipment health, GHG emission reductions, and other operational reports

Manage and monitor multiple depots all in one place