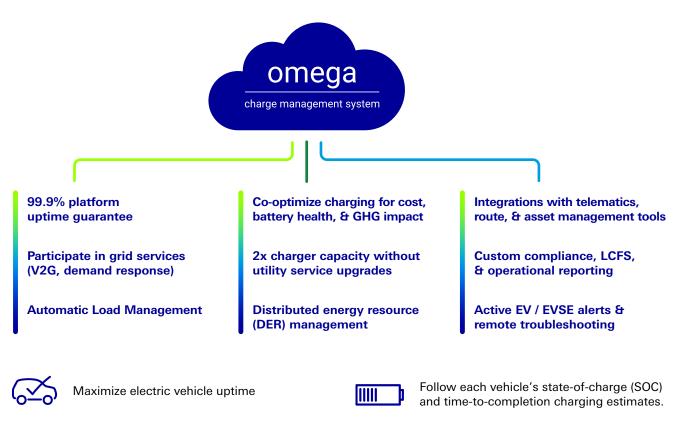

### omega

#### charge management system

#### Manage your fleet charging all in one place

Our fleet-first charge management software automates charging when energy costs are lowest, dynamically responding to your evolving needs each shift. It also comes with a 99.9% uptime guarantee, so you can rely on Omega to always be there to keep your fleet running smoothly.